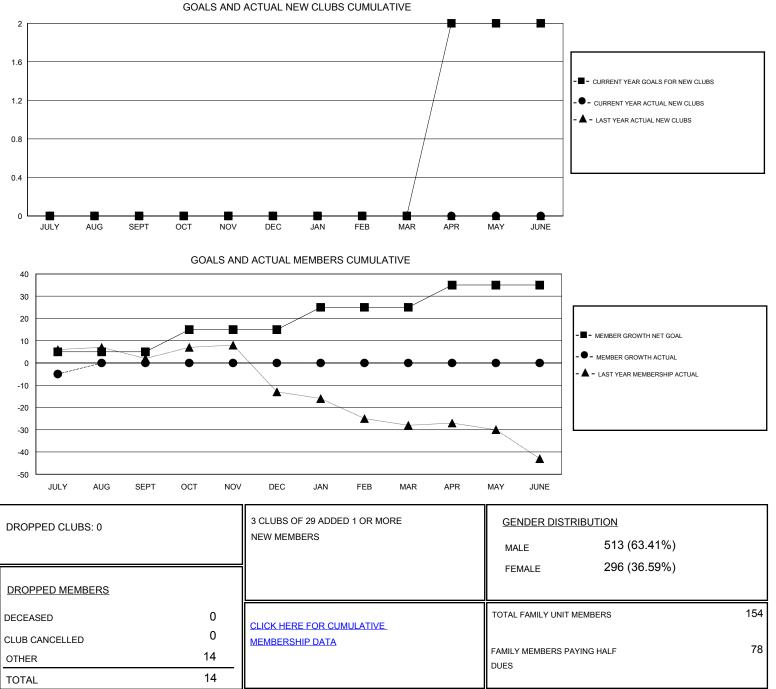

## District 6 W

Results as of: 7/31/2019

| GMT:                           | LOCATION COLORADO |   |   |                                  |    |    | GMT CA |
|--------------------------------|-------------------|---|---|----------------------------------|----|----|--------|
| Clubs<br>RESULTS FOR 2019-2020 |                   |   |   | Members<br>RESULTS FOR 2019-2020 |    |    |        |
|                                |                   |   |   |                                  |    |    |        |
| JULY/AUG/SEPT                  | 0                 | 0 | 0 | JULY/AUG/SEPT                    | 5  | 11 | 14     |
| OCT/NOV/DEC                    | 0                 | 0 | 0 | OCT/NOV/DEC                      | 10 | 0  | 0      |
| JAN/FEB/MAR                    | 0                 | 0 | 0 | JAN/FEB/MAR                      | 10 | 0  | 0      |
| APR/MAY/JUNE                   | 2                 | 0 | 0 | APR/MAY/JUNE                     | 10 | 0  | 0      |